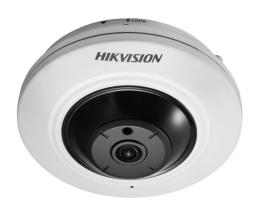

## DS-2CD2942F-IS 2 MP PTZ Indoor Fisheye Camera

- 180° Panoramic View (Ceiling Mount)
- 180° Panoramic View (Wall Mount)
- 26.25 ft (8 m) IR Range
- Intrusion Detection and Line Crossing Detection
- Multi-View De-Warping with Digital PTZ
- Ultra-Compact Design

The Hikvision DS-2CD2942F-IS offers a full 180 degree horizontal or vertical view in a compact package. Ceiling mounting or wall mounting for flexible installation options. The 26.25 feet (8 meter) IR range provides well lit images in low light conditions.