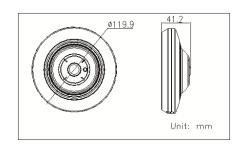

## **Specifications**

|                           | •                                                                                                                                                                                                       |
|---------------------------|---------------------------------------------------------------------------------------------------------------------------------------------------------------------------------------------------------|
|                           | DS-2CD2942F-IS                                                                                                                                                                                          |
| Camera                    |                                                                                                                                                                                                         |
| Image Sensor              | 1/3" progressive scan CMOS                                                                                                                                                                              |
| Minimum Illumination      | Color: 0.018 @ f/1.6 B/W: 0.0018 @ f/1.6, 0 with IR                                                                                                                                                     |
| Shutter Speed             | 1/3 s to 1/100,000 s                                                                                                                                                                                    |
| Lens                      | 1.6 mm, f/1.6                                                                                                                                                                                           |
|                           | Angle of view: 180° (horizontal), 106° (vertical)                                                                                                                                                       |
| Lens Mount                | M12                                                                                                                                                                                                     |
| Day/Night                 | Electronic                                                                                                                                                                                              |
| Compression Standard      |                                                                                                                                                                                                         |
| Video Compression         | H.264/MJPEG                                                                                                                                                                                             |
| H.264 Compression Profile | Baseline profile/main profile                                                                                                                                                                           |
| Bit Rate                  | 32 Kbps to 8 Mbps                                                                                                                                                                                       |
| Image                     |                                                                                                                                                                                                         |
| Max. Image Resolution     | 2560 x 1440                                                                                                                                                                                             |
| Frame Rate                | 15 fps (2560 x 1440), 30 fps (1920 × 1080, 1280 × 720)                                                                                                                                                  |
| Digital Noise Reduction   | 3D DNR                                                                                                                                                                                                  |
| Image Setting             | Saturation, brightness, contrast, hue, sharpness, AGC, white balance                                                                                                                                    |
| Day/Night Switch          | Auto/scheduled/alarm trigger                                                                                                                                                                            |
| Network                   |                                                                                                                                                                                                         |
| Network Storage           | NAS (supports NFS, SMB/CIFS)                                                                                                                                                                            |
| Alarm Trigger             | Motion detection, dynamic analysis, tampering alarm, network disconnect, IP address conflict, storage exception                                                                                         |
| Protocols                 | TCP/IP, ICMP, HTTP, HTTPS, FTP, DHCP, DNS, DDNS, RTP, RTSP, RTCP, PPPoE, NTP, UPnP, SMTP, SNMP, IGMP, 802.1X, QoS, IPv6, Bonjour user authentication, watermark, IP address filtering, anonymous access |
| Security                  | User authentication, watermark, IP address filtering, anonymous access                                                                                                                                  |
| Standards                 | ONVIF, PSIA, CGI, ISAPI                                                                                                                                                                                 |
| Interface                 |                                                                                                                                                                                                         |
| Communication Interface   | 1 RJ-45 10M/100M Ethernet interface 1 RS-485 interface                                                                                                                                                  |
| Onboard Storage           | Built-in microSD/SDHC/SDXC slot, up to 128 GB                                                                                                                                                           |
| General                   |                                                                                                                                                                                                         |
| Operating Conditions      | -10° C to 40° C (14° F to 104° F), humidity 95% or less (non-condensing)                                                                                                                                |
| Power Supply              | 12 VDC ±10%/PoE (802.3af)                                                                                                                                                                               |
| Power Consumption         | Maximum 5.55 W                                                                                                                                                                                          |
| Mount Type                | Ceiling mounting, wall mounting, table mounting                                                                                                                                                         |
| Software Dewarping        | By Web component or client                                                                                                                                                                              |
| Dimensions                | 4.72" x 1.62" (119.9 mm x 41.2 mm)                                                                                                                                                                      |
| Weight                    | 21.16 ozs (600 g)                                                                                                                                                                                       |
|                           |                                                                                                                                                                                                         |

## **Dimensions**